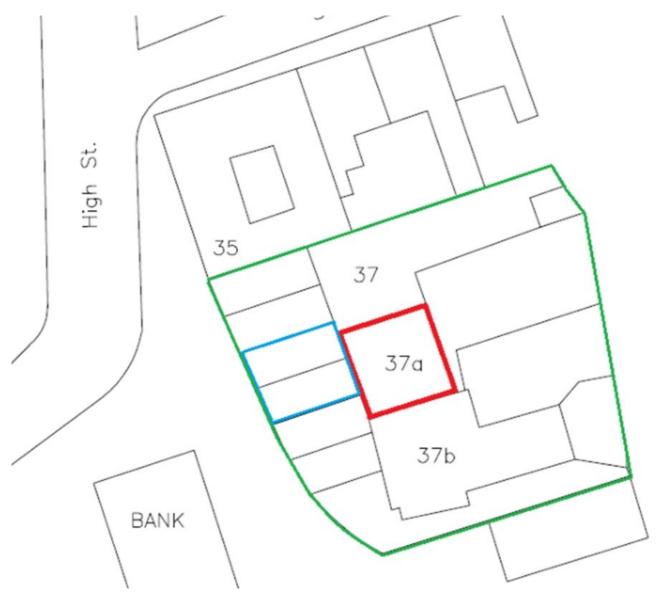

## 37A High Street, Mildenhall, IP28 7EA

Ground floor spacious retail unit in the centre of Mildenhall

Call us today 01223 664 200

The property is located in Mildenhall Town Centre, close to retail, restaurant and other professional office users. The shop is found on the ground floor of a 2 storey multi-let Grade II listed building and benefits from 2 parking spaces, a traditional display window, spot lighting and laminate flooring. The propety also has access to a shared use of an external WC.